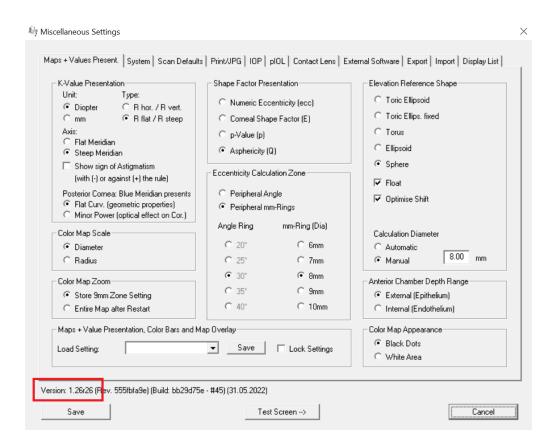

5. The Pentacam® software version can be found on the bottom left, see image below.