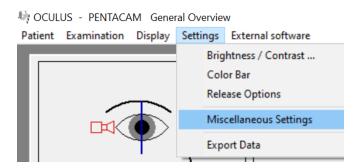

### **Guidance for identifying the Pentacam® software version**

- 1. Start the Pentacam® Software
- 2. Select a patient from the patient database
- 3. Click the Pentacam button, the Pentacam® software will start automatically
- 4. In the Pentacam® software, click the "Settings" button and then click the "Miscellaneous Settings" button in the drop-down menu