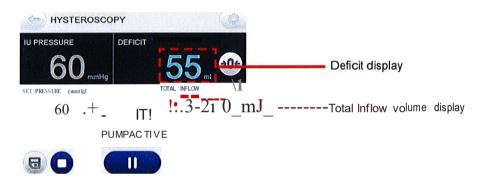

Figure 1 Pump Control Unit display showing the calculated deficit (Deficit display) and inflow volume count (Total Inflow volume display). The latter will freeze, once 32,450 ml has been reached.

This incorrect display of fluid inflow can result in fluid overlaad. Fluid overlaad can be affected by distension pressure, flow rate and duration of the hysteroscopic surgery. It is critical to closely monitor the inflow and outflow of the distending fluids at all times. The pressure should be kept as low as possible to allow for a sufficient intrauterine distension and to reduce the forces that could allow fluid, ambient air, and/or gas into the circulatory system.