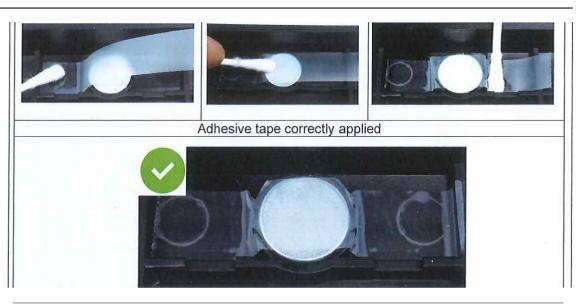

English Field Safety Notice - Foot Pedal Magnet - September 2020 BAS/ 14.09.2020/ JGUE

English Field Safety Notice - Foot Pedal Magnel - September 2020 BAS

BAS/ 14.09.2020/ JGUE

Page 2 on 7

Scotch®, width between 10-15mm, length between 55-60mm) as described below

Engllsfi Field Safety Notice - Fooi Peda! Magnet - September 2020

BAS/ 14.09.2020 / JGUE

Page 3 on 7

Phone +41 {0)32 344 64 40 Phone +41 (0)32 953 35 35

Too short

Too width, not correct! a lied