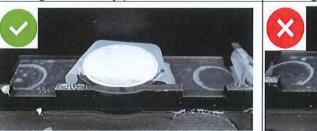

English Field Safety Notice - Foot Pedal Magnet - September 2020 BAS/ 14.09.2020/ JGUE

English Field Safety Notice - Foot Pedal Magnel - September 2020 BAS

BAS/ 14.09.2020/ JGUE

Page 2 on 7

Scotch®, width between 10-15mm, length between 55-60mm) as described below

Engllsfi Field Safety Notice - Fooi Peda! Magnet - September 2020

BAS/ 14.09.2020 / JGUE

Page 3 on 7

Phone +41 {0)32 344 64 40 Phone +41 (0)32 953 35 35

Too short

Too width, not correct! a lied