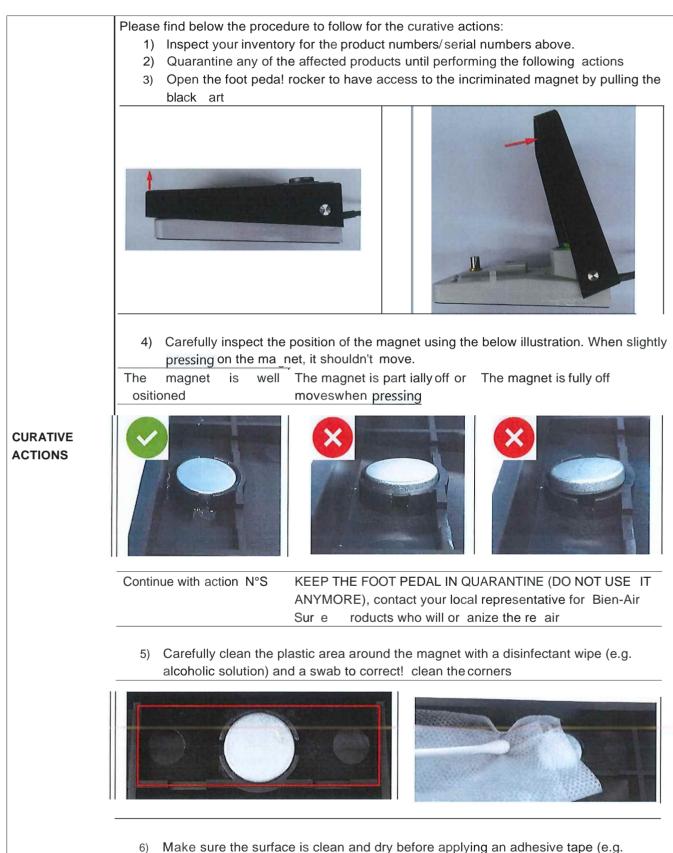

#### THE FOLLOWING ACTIONS MUST BE PERFORMED BEFORE EACH SURGERY

7) Carefully inspect t hat the adhesive tape is correctly holding the magnet and t hat the magnet is still correctly positioned . If needed, remo ve the tape and rest art the process trom ste 4.

The adhesive tape is correctly appli ed and the ma\_net correct!, ositioned

The adhesive tape is correctly applied but

the ma\_net NOT correct!, \_ osition ed

Continue with action N°8

KEEP THE FOOT PEDAL IN QUARANT INE (DO NOT USE IT ANYMORE), contact your local representative tor Bien -Air Sur g ery products who will organize the repair