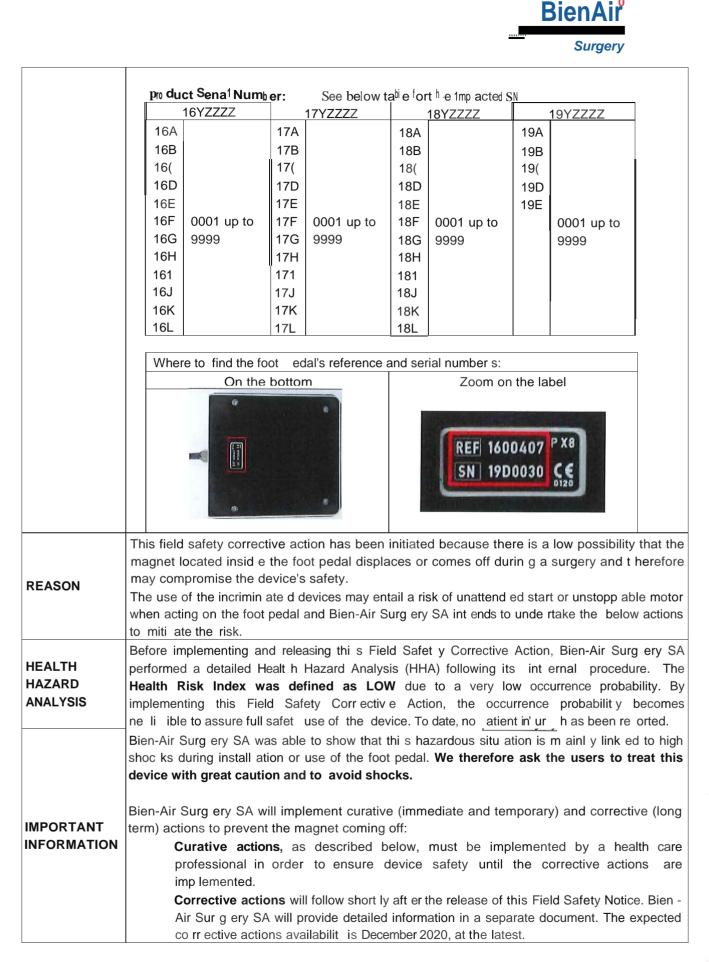

|         | The Field Safety Corrective Action is only applicable to the foot pedals that are used to drive |                                                   |  |  |
|---------|-------------------------------------------------------------------------------------------------|---------------------------------------------------|--|--|
|         | micromotor in conjunction with the following cont rol units:                                    |                                                   |  |  |
|         | OSSEODUO                                                                                        |                                                   |  |  |
|         | OSSEOUNO                                                                                        |                                                   |  |  |
|         | OSSEODOC                                                                                        |                                                   |  |  |
|         | OSSEOSTAP                                                                                       |                                                   |  |  |
|         | Bien-Air Surgery SA's foot pedals impacted by this Field Safety Corrective action are           |                                                   |  |  |
| PRODUCT | identifiable as fellows:                                                                        |                                                   |  |  |
|         | Product Name:                                                                                   | OSSEODUO foot pedal                               |  |  |
|         | Product Reference Number (Bien-Air Surgery's catalogue): Ref. 1600517                           |                                                   |  |  |
|         | &                                                                                               |                                                   |  |  |
|         | Product Name:                                                                                   | OSSEODOC foot pedal (used with OSSEOUNO&OSSEODOC) |  |  |
|         | Product Reference Number (Bien-Air Surgery's catalogue): Ref. 1600407                           |                                                   |  |  |
|         | &                                                                                               |                                                   |  |  |
|         | Product Name:                                                                                   | OSSEOSTAPcontrolunit                              |  |  |
|         | Product Reference Number (Bien-Air Surq ery's catalogue): Ref. 1600686                          |                                                   |  |  |